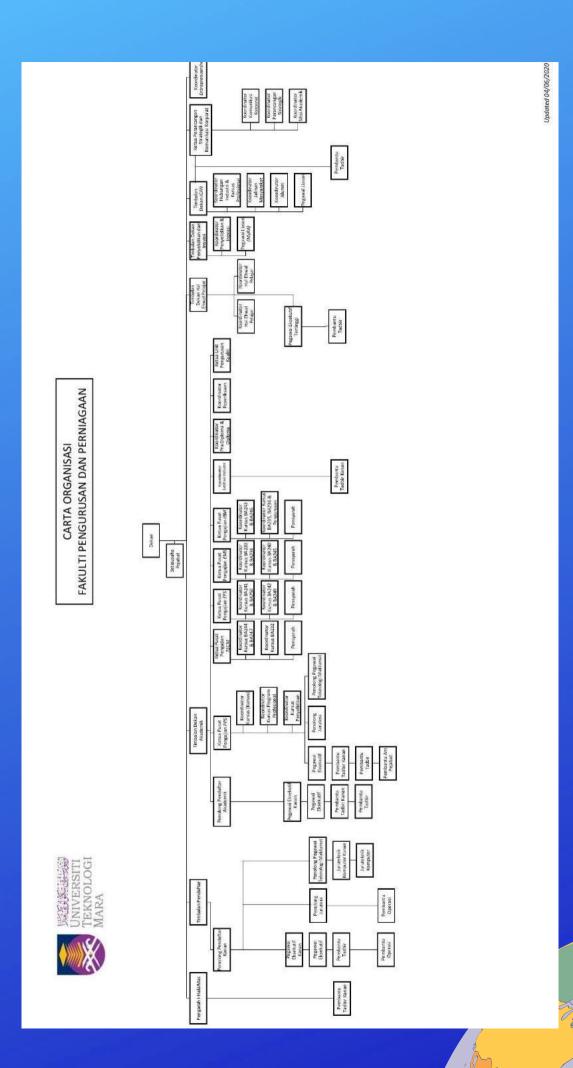

nstitute for Events
 Management

- President of the APIEM Academy

ADJUNCT Professor Bachelor of Event Management (Hons)





## EXTERNAL EXAMINERS



PROF DR KRISTEN
JANET HOLMES
Curtin University,
Australia
EXTERNAL Examiner Bachelor
of Event Management (Hons)





PROF BO NEILSEN
The University of Sydney
Business School
EXTERNAL Examiner BBA
(Hons) International Business





PROF. HELEN
DICKINSON
UNSW Australia
External Examiner BBA Health
Administration





## VISITING PROFESSORS



#### PROF DR PREM CHHETRI

RMIT University, Australia

VISITING Professor for BBA (Hons) Transport and BBA (Hons) Operations Management





#### PROF DR MICHEAL DAVID MYERS

University of Auckland, New Zealand VISITING Professor for Bachelor of Office System Management (Hons)





## ORGANIZATION CHART





## FBM KEY PERFORMANCE INDICATOR (KPI)

## FBM KEY PERFORMANCE INDICATOR (KPI) 2019



## FBM AWARDS

### **FBM AWARDS**

..................







# FACULTY OF BUSINESS AND MANAGEMENT INFORMATION SYSTEM (FBMIS) PROJECT

## FACULTY OF BUSINESS & MANAGEMENT INFORMATION SYSTEM (FBMIS) PROJECT 2019



FBMIS Project was initiated by Associate Professor Dr. Siti Halijjah Sharrif, a former Dean of Faculty of Business and Management (May 2016 - April 2020)

This project is led by Dr. Norshima Humaidi, a Senior Lecturer at the Faculty of Business Management.

#### STIS

#### PROJECT DEVELOPER

Leader : Dr. Norshima Humaidi

Members :

- Pn. Norhidayah Abd Rashid
- Pn. Hairunnisa Ma'Amor

Programmer: Encik Mohd Nur Zulhilmi bin Sirun

#### RIIS

#### PROJECT DEVELOPER

Leader : Dr. Norshima Hum