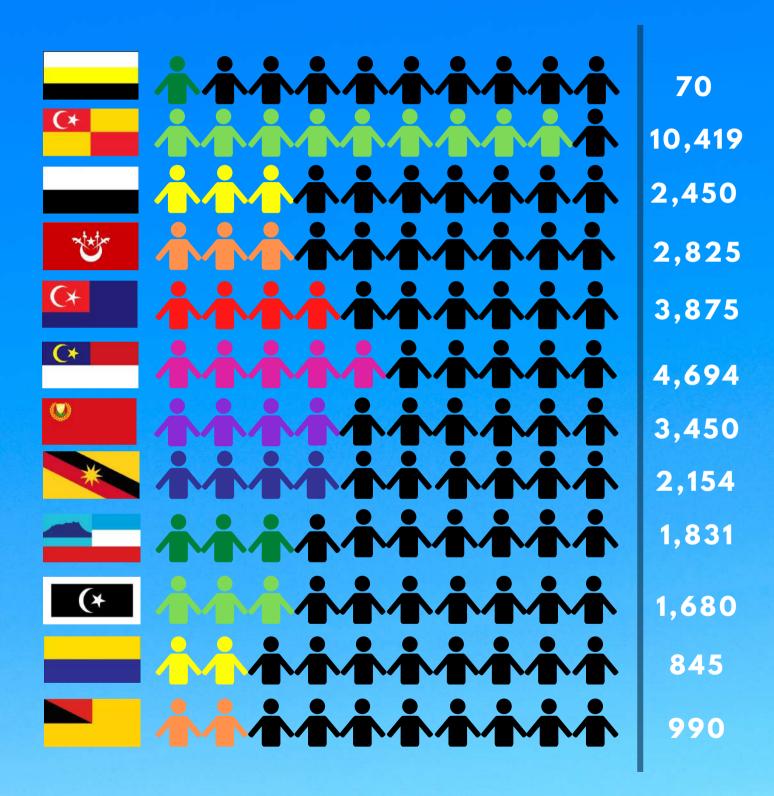

ategory Risk Educator Award.

Islamic Finance Award

• Best Islamic Finance Qualification

2019 for BBA (Hons) Islamic

Banking at Global Islamic Finance

Mathematics Management

Award (2 years in a row)



**KELANTAN** 

Kota Bahru

Machang

#### Faculty of Business and **PERAK** • Seri Iskandar Management **KEDAH** • Sungai Petani **MELAKA** Alor Gajah Bandaraya Melaka PAHANG Raub Jengka **TERENGGANU** Dungun **JOHOR** N. SEMBILAN **PERLIS** Pasir Gudang • Rembau Arau • Seremban 3 Segamat

## **OUR FACULTY**

• Sarawak

• Samarahan 2

Mukah 2

As the largest faculty, we strive to maintain high quality of learning in all our branch campuses nationwide.

SABAH

• Kota Kinabalu

Tawau

**SELANGOR** 

Puncak Alam

• Shah Alam

## NUMBER OF FBM'S STUDENTS (FULL TIME & PART TIME IN MALAYSIA)



35,283

## FBM'S STUDENTS IN PUNCAK ALAM CAMPUS

**7,942** 

**7,774** 

**7,448** 

**4,715** 

**4,776** 

**4,886** 

**4,963** 

2019 6,214

## **DEPARTMENTS**



## **PROGRAMMES**

| Pra-Diploma | 1 | Bachelor                | 15 |
|-------------|---|-------------------------|----|
|             |   |                         |    |
| Diploma     | 6 | Master                  | 6  |
|             |   |                         |    |
| Dual Degree | 1 | Doctor of<br>Philosophy | 2  |
|             |   |                         |    |

## LIST OF BACHELOR PROGRAMMES

Office Systems **BA232** Management **BA233** Entrepreneurship Customer Service **BA234** Management Health **BA235** Administration **BA236 BA240** Marketing **BA241** Insurance **BA242** Finance Human Resource **BA243**