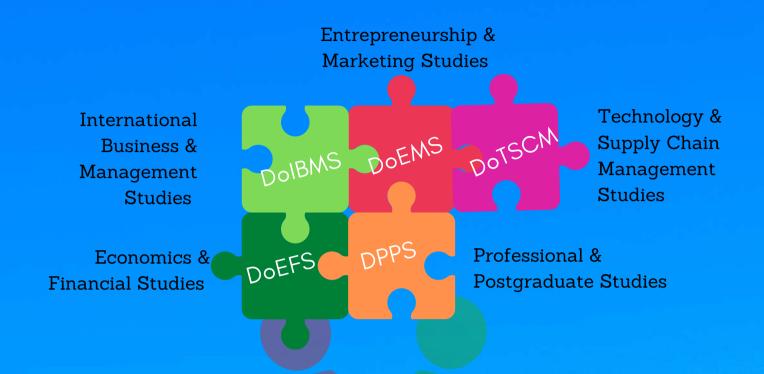

Management

Award (2 years in a row)



**KELANTAN** 

Kota Bahru

Machang

#### Faculty of Business and **PERAK** • Seri Iskandar Management **KEDAH** • Sungai Petani **MELAKA** Alor Gajah Bandaraya Melaka PAHANG Raub Jengka **TERENGGANU** Dungun **JOHOR** N. SEMBILAN **PERLIS** Pasir Gudang • Rembau Arau • Seremban 3 Segamat

## **OUR FACULTY**

• Sarawak

• Samarahan 2

Mukah 2

As the largest faculty, we strive to maintain high quality of learning in all our branch campuses nationwide.

SABAH

• Kota Kinabalu

Tawau

**SELANGOR** 

Puncak Alam

• Shah Alam

## NUMBER OF FBM'S STUDENTS (FULL TIME & PART TIME IN MALAYSIA)



35,283

## FBM'S STUDENTS IN PUNCAK ALAM CAMPUS

**7,942** 

**7,774** 

**7,448** 

**4,715** 

**4,776** 

**4,886** 

**4,963** 

2019 6,214

## **DEPARTMENTS**



## **PROGRAMMES**

| Pra-Diploma | 1 | Bachelor                | 15 |
|-------------|---|-------------------------|----|
|             |   |                         |    |
| Diploma     | 6 | Master                  | 6  |
|             |   |                         |    |
| Dual Degree | 1 | Doctor of<br>Philosophy | 2  |
|             |   |                         |    |

## LIST OF BACHELOR PROGRAMMES

Office Systems **BA232** Management **BA233** Entrepreneurship Customer Service **BA234** Management Health **BA235** Administration **BA236 BA240** Marketing **BA241** Insurance **BA242** Finance Human Resource **BA243** Management **Operations BA244 BA245** Retail Management International **BA246 Business BA247 Transport BA249** Islamic Banking

**BA250** 

**Business Economics** 

**