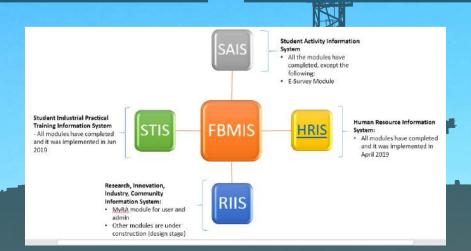

## **TABLE OF CONTENTS**

FBMIS Project

2019

Best Staff Achievement at

International Level 2019
Student Achievements

32

34

36