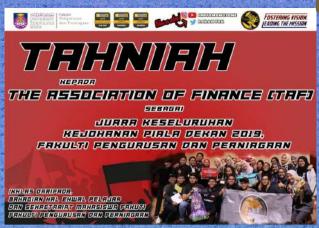

Akma Abu Seman

Programmer: Encik Mohd Nur Zulhilmi bin Sirun

#### SAIS

#### PROJECT DEVELOPE

Leader : Dr. Norshima Humaidi

Members:

- Dr. Melissa Shahrom
- Dr. Nur Atiqah Rochin Demong

Programmer : Encik Mohd Nur Zulhilmi bin Sirun





## BEST STAFF ACHIEVEMENT AT INTERNATIONAL LEVEL 2019

## PROF. DR. SAADIAH MOHAMAD





## STUDENT ACHIEVEMENTS 2019



Follow Us on Social Media! 6 🔰 🔼 @smffbmawesome





2019





Fakulti

22 October 2019 Dewan Berlian, UiTM Puncak Alam



1st Place Batrisyla Geruda Anak John Bachelor of Business Administration (Hons) International Business



simplifyme

3rd Place Nur Aqilah Hashim Bachelor in Office Systems Management (Hons)

2nd Place
Nor Intan Syaqirah Mohamed Azman
Bachelor of Business Administration (Hons
Human Resource Management











FOSTERING VISION



Basikal Individu (P) Frisbee (L) Bola jaring

NAIB JOHAN

Seluruh warga Fakulti Pengurusan dan Perniagaan mengucapkan

SMEERWAWEBOME

BATTATI FEM

## Tahniah & Syabas

kepada atlet Fakulti Pengurusan dan Perniagaan atas kejayaan menjuarai Piala Keseluruhan 2nd Highlander Sports Fiesta 2019















#### Approved member

• Association of Asia-Pacific Business Schools (AAPBS)



#### **Approved member**

• Accredited Study Centre for: The Chartered Institute of Logistics and Transport



#### **Approved member**

• Accredited Study Centre for: The Chartered Institute of Marketing







#### **QS World University Rankings**

 QS World University Rankings by Subject 2019: Top 300 for Accounting & Finance, Top 350 for Business & Management and Top 400 for Economics